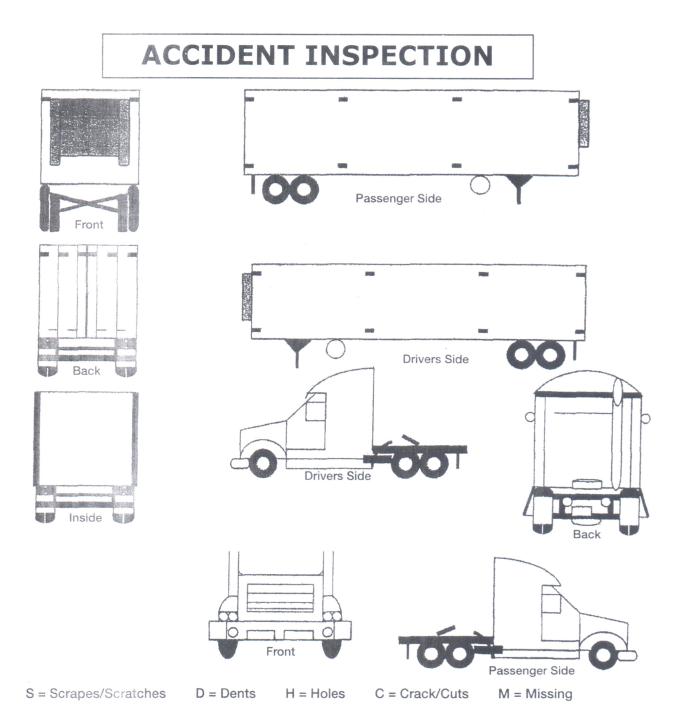

## **ACCIDENT REPORT**

Page 4 of 4

### Please attach:

- police reports
- accident scene and damage photos
- Statement
- receipts

PICTURES OF DRIVERS LICENSE BOTH PARTIES

PICTURES OF INSURANCE & REREGISTRATION

PICTURES & VIDEO OF DAMAGES & POINT OF COLLISIONS